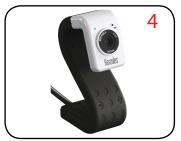

## Hardware Options:

- 1.- 50 State Driver's License Scanner
- 2.- Laser Barcode Scanner
- 3.- Biometric Fingerprint Reader
- 4.- Digital camara with PAN/TILT/ZOOM
- 5.- High Speed Label Badge Printer

- 6.- Adhesive back plain white thermal paper badge
- 7.- Self Expiring (24 hour-void) Adhesive back plain white thermal paper badge