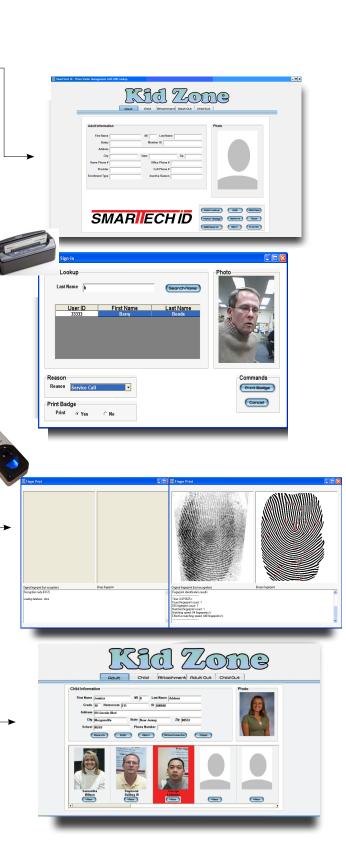

#### 1. Kid Zone Software

KidZone is the main application for processing visitors (ID scanning, record creation, badge printing, Watch List screening, check in and check out, email notification, etc.); KidZone gets installed on each Windows workstation where visitors will be processed. Any number of SVM workstations can share a central database (SQL Server or Oracle).

#### 2. Everyday work made effortless

 Routine tasks can be performed with a couple of mouse clicks. It's a snap to capture or load a Visitor information, And you can populate Visitors data fields directly from Drivers License Reader For a quick enrollment

#### 3. Productivity has never been easier

• Biometric component (finger print readers) allow you to search visitors inforation, history, fast sing in - sing out, and Easily generate a full range of reports and search the database

#### 5. Access Control Integration Software

- Scalable from a single system to a network of hundreds, Multiple programmable security alerts (on screen, email,SMS), and automated online Visual Compliance/Denied Party and Sex Offender screening
- Present a more professional, security-conscious image to your visitors, and make visitors and employees feel safer