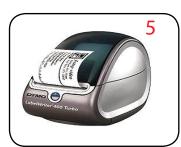

## Hardware Options:

- 1.- 50 State Driver's License Scanner
- 2.- Laser Barcode Scanner
- 3.- Biometric Fingerprint Reader
- 4.- Digital camara with PAN/TILT/ZOOM
- 5.- High Speed Label Badge Printer

- 6.- Adhesive back plain white thermal paper badge
- 7.- Self Expiring (24 hour-void) Adhesive back plain white thermal paper badge