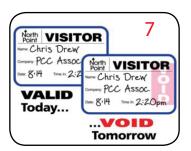

## Hardware Options:

- 1.- 50 State Driver's License Scanner
- 2.- Laser Barcode Scanner
- 3.- Biometric Fingerprint Reader
- 4.- Digital camara with PAN/TILT/ZOOM
- 5.- High Speed Label Badge Printer

- 6.- Adhesive back plain white thermal paper badge
- 7.- Self Expiring (24 hour-void) Adhesive back plain white thermal paper badge